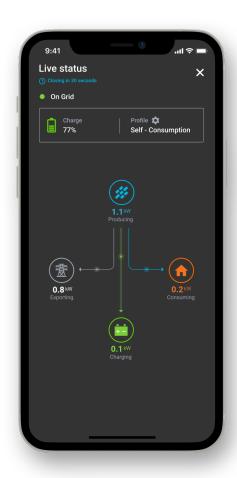

A powerful and intelligent companion to the Enphase Energy System.

Get data from each solar panel by day, month, year, or enter a custom range.

Know your energy system vitals in real-time.

View your energy production and consumption over time.