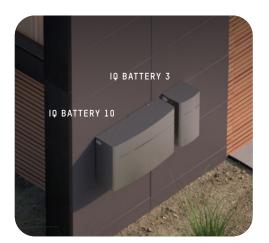

**IQ BATTERY 10** 10 kWh CAPACITY 42.1"W x 26.2"H x 12.6"D **IQ BATTERY 3** 3.36 kWh CAPACITY 14.5"W x 26.2"H x 12.6"D

IQ BATTERY 10T 10 kWh CAPACITY 50.5"W x 30.5"H x 7.4"D

IN BATTERY 3T 3.36 kWh CAPACITY 16.9"W x 30.5"H x 7.4"D

## Perfect size, perfect fit.

IQ Batteries come in two capacities to provide the most flexibility when designing your storage needs-and each are available in two sizes to fit any space.